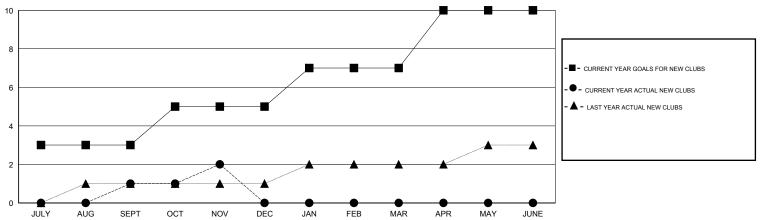

#### GOALS AND ACTUAL NEW CLUBS CUMULATIVE

## LOCATION INDIA

 $\mathsf{GMT}\;\mathsf{CA}\;6$ 

| Clubs  RESULTS FOR 2014-2015 |                  |           |                  |                  | Members               |                    |                                     |                    |                  |
|------------------------------|------------------|-----------|------------------|------------------|-----------------------|--------------------|-------------------------------------|--------------------|------------------|
|                              |                  |           |                  |                  | RESULTS FOR 2014-2015 |                    |                                     |                    |                  |
| QUARTER                      | NEW CLUB<br>GOAL | NEW CLUBS | DROPPED<br>CLUBS | NET<br>GAIN/LOSS | QUARTER               | NEW MEMBER<br>GOAL | CHARTER AND<br>NEW MEMBERS<br>ADDED | DROPPED<br>MEMBERS | NET<br>GAIN/LOSS |
| JULY/AUG/SEPT                | 3                | 1         | 0                | 1                | JULY/AUG/SEPT         | 245                | 130                                 | 89                 | 41               |
| OCT/NOV/DEC                  | 2                | 1         | 1                | 0                | OCT/NOV/DEC           | 175                | 170                                 | 35                 | 135              |
| JAN/FEB/MAR                  | 2                | 0         | 0                | 0                | JAN/FEB/MAR           | 115                | 0                                   | 0                  | 0                |
| APR/MAY/JUNE                 | 3                | 0         | 0                | 0                | APR/MAY/JUNE          | 135                | 0                                   | 0                  | 0                |