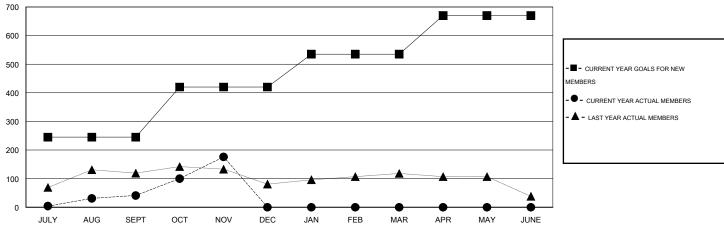

#### GOALS AND ACTUAL MEMBERS CUMULATIVE

| -■- CURRENT YEAR GOALS FOR NEW    |
|-----------------------------------|
| MEMBERS                           |
| - ● - CURRENT YEAR ACTUAL MEMBERS |
| - CURRENT YEAR ACTUAL MEMBERS     |
| - A - LAST YEAR ACTUAL MEMBERS    |
|                                   |

## LOCATION INDIA

 $\mathsf{GMT}\;\mathsf{CA}\;6$ 

| Clubs  RESULTS FOR 2014-2015 |                  |           |                  |                  | Members               |                    |                                     |                    |                  |
|------------------------------|------------------|-----------|------------------|------------------|-----------------------|--------------------|-------------------------------------|--------------------|------------------|
|                              |                  |           |                  |                  | RESULTS FOR 2014-2015 |                    |                                     |                    |                  |
| QUARTER                      | NEW CLUB<br>GOAL | NEW CLUBS | DROPPED<br>CLUBS | NET<br>GAIN/LOSS | QUARTER               | NEW MEMBER<br>GOAL | CHARTER AND<br>NEW MEMBERS<br>ADDED | DROPPED<br>MEMBERS | NET<br>GAIN/LOSS |
| JULY/AUG/SEPT                | 3                | 1         | 0                | 1                | JULY/AUG/SEPT         | 245                | 130                                 | 89                 | 41               |
| OCT/NOV/DEC                  | 2                | 1         | 1                | 0                | OCT/NOV/DEC           | 175                | 170                                 | 35                 | 135              |
| JAN/FEB/MAR                  | 2                | 0         | 0                | 0                | JAN/FEB/MAR           | 115                | 0                                   | 0                  | 0                |
| APR/MAY/JUNE                 | 3                | 0         | 0                | 0                | APR/MAY/JUNE          | 135                | 0                                   | 0                  | 0                |